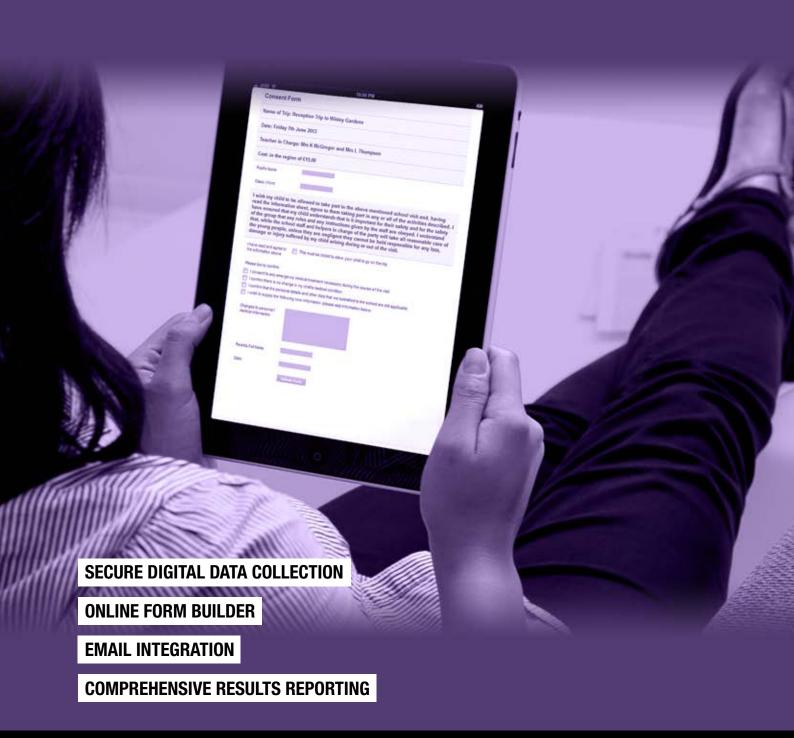

# E-FORMMESSAGING

A secure digital data collection service that makes it simple to create and publish online forms, saving you time and money, and getting a great response from parents.

### E-FORMMESSAGING

Transferring data collection online can make life a lot easier for everyone. No more time-consuming paperwork for staff; convenient one-click response for parents. For surveys, confirmations and authorisations, you can create E-Forms in minutes using the handy drag-and-drop form builder, and share, via a personalised email link, with the whole school, or selected groups drawn from your existing MIS. Then once the replies come flooding in, the system automatically collates the data, ready for reporting and analysis.

### IT'S QUICK AND EASY TO;

- Create and publish secure online forms with simple drag-and-drop tools.
- Mix and match input formats like menus, check boxes and text entry.
- Send a personalised link by email so parents can respond in a click, at any time, from any device.
- Set closing dates to prompt timely replies.
- Input data manually for parents who prefer to feed back by phone.
- Build a library of standard form templates to copy and re-use regularly.
- View replies instantly, with all results collated for analysis and reporting.