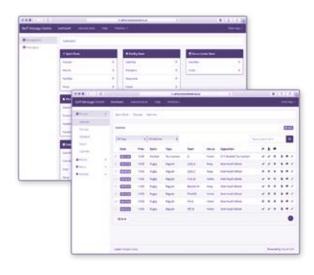

### E-FORMMESSAGING

Transferring data collection online can make life a lot easier for everyone. No more time-consuming paperwork for staff; convenient one-click response for parents. For surveys, confirmations and authorisations, you can create E-Forms in minutes using the handy drag-and-drop form builder, and share, via a personalised email link, with the whole school, or selected groups drawn from your existing MIS. Then once the replies come flooding in, the system automatically collates the data, ready for reporting and analysis.

### IT'S QUICK AND EASY TO;

- Create and publish secure online forms with simple drag-and-drop tools.
- Mix and match input formats like menus, check boxes and text entry.
- Send a personalised link by email so parents can respond in a click, at any time, from any device.
- Set closing dates to prompt timely replies.
- Input data manually for parents who prefer to feed back by phone.
- Build a library of standard form templates to copy and re-use regularly.
- View replies instantly, with all results collated for analysis and reporting.